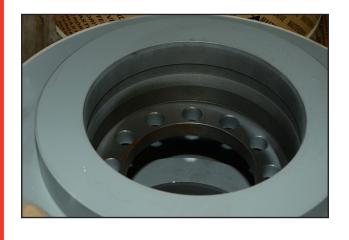

#### **Custom solutions for:**

- special bores
- oversize hubs
- offset hubs
- ductile iron

Complete capabilities in Wisconsin to re-bore and re-broach up to W bushings and a maximum key size of 1-1/2"

MasterDrive carries over 7,000 part numbers in stock and operates multiple regional warehouses for excellect product availability and minimum transit time and costs. We fill orders from stock and ship most the same day.