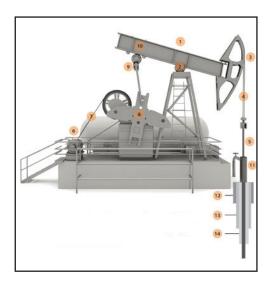

### **POWER TRANSMISSION PRODUCTS**





# Oil & Gas Industry Complete Product Offering





**MasterDrive** offers a complete line of <u>stock</u> and custom made solutions for v-belt drives and their components used in the <u>oil and gas industries</u>. We offer v-belt drives for all types of Artificial Lift Systems including RRL and Top Drive PCP systems.

#### **Stock Driver Sheaves for "Jack Pumps"**

## Bored-To-Size C-Section Stock Sheaves

4C60-3-3/8 5C60-3-3/8 5C70-3-3/8

6C60-3-3/8

6C70-3-3/8



## Oversize Hub C-Section Stock Sheaves

3C50SK 4C50SK 5C60SK 6C60SK





Stock 10C500M

## <u>Stock</u> Driver and Driven sheaves used on Mud Pumps/Multiplex Pumps: For dimensions visit MasterConnect (onlineordering.masterdrives.com)

#### **Driver Sheave**

10/8V2120-752 12/8V2120-752 10/8V2240-752 12/8V2240-752 10/8V2480-752 12/8V2480-752

10/8V2120-GEB29 12/8V2120-GEB29 12/8V2240-GEB29 12/8V2480-GEB29 12/8V2480N DI



#### **Driven Sheave**

12/8V3550W DI
12/8V3550W
12/8V4000W
12/8V3550W OFFSET
12/8V4000W OFSET
12/8V4450W OFFSET
12/8V4000W FLUSH
12/8V4000S FLUSH
8/8V3550W DI OFFSET
12/8V4000W DI OFFSET
12/8V4450W DI OFFSET
12/8V4450W DI OFFSET
12/8V4450W DI OFFSET





#### **Custom solutions for:**

- special bores
- oversize hubs
- offset hubs
- ductile iron

Complete capabilities