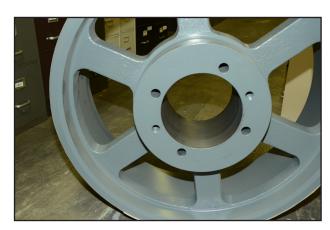

## Bored-To-Size C-Section Stock Sheaves

4C60-3-3/8 5C60-3-3/8 5C70-3-3/8

6C60-3-3/8

6C70-3-3/8

## Oversize Hub C-Section Stock Sheaves

3C50SK 4C50SK 5C60SK 6C60SK

Stock 10C500M