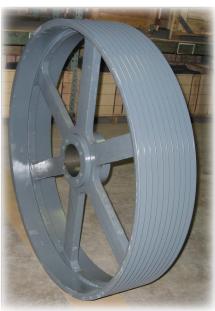

## <u>Stock</u> Driver and Driven sheaves used on Mud Pumps/Multiplex Pumps: For dimensions visit MasterConnect (onlineordering.masterdrives.com)

#### **Driver Sheave**

10/8V2120-752 12/8V2120-752 10/8V2240-752 12/8V2240-752 10/8V2480-752 12/8V2480-752

10/8V2120-GEB29 12/8V2120-GEB29 12/8V2240-GEB29 12/8V2480-GEB29 12/8V2480N DI

#### **Driven Sheave**

12/8V3550W DI
12/8V3550W
12/8V4000W
12/8V3550W OFFSET
12/8V4000W OFSET
12/8V4450W OFFSET
12/8V4000W FLUSH
12/8V4000S FLUSH
8/8V3550W DI OFFSET
12/8V4000W DI OFFSET
12/8V4450W DI OFFSET
12/8V4450W DI OFFSET
12/8V4450W DI OFFSET